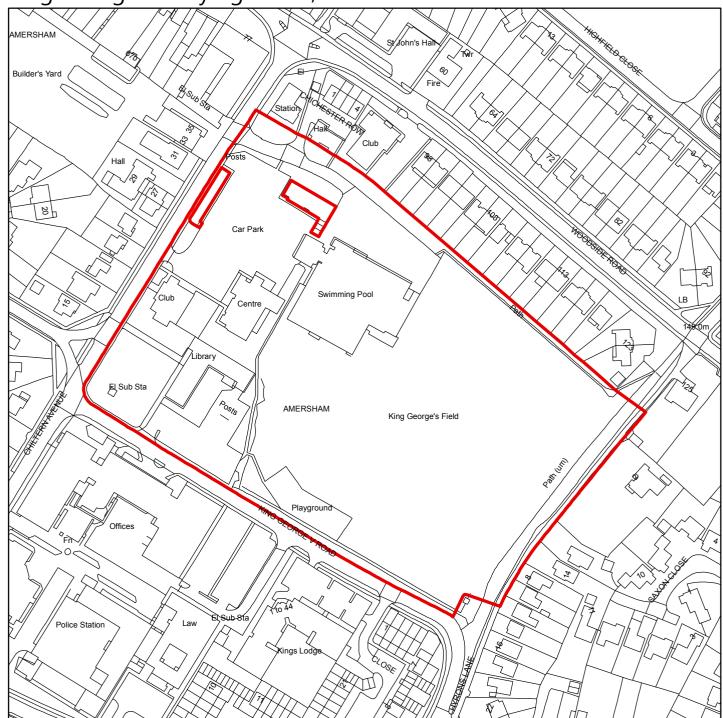

## Site Of Chiltern Pools, Drake Hall, Community

Centre, Amersham Library and Associated Car Parks and Part Of King George V Playing Fields, Amersham HP6 5AH

**Scale:** 1:2,000

This map is reproduced from the Ordnance Survey map with the permission of the Controller of Her Majesty's Stationery Officer  $\ \ \ \ \$ 

Crown Copyright.

Unauthorised reproduction infringes Crown Copyright and may lead to prosecution and civil proceedings.

| Organisation | Chiltern District Council |
|--------------|---------------------------|
| Department   | Planning & Environment    |
| Comments     |                           |
| Date         |                           |
| SLA Number   | 100033578.2016            |